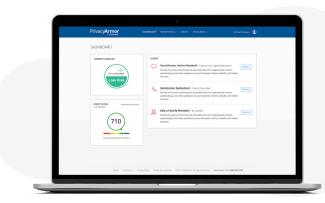

## **Comprehensive identity monitoring**

Our proprietary monitoring platform detects high-risk activity to alert you at the first sign of fraud. We scour the dark web for compromised credentials and monitor financial transactions, all while keeping tabs on your credit reports.

## **How it works**

#### We monitor

Our advanced technology looks for suspicious activity associated with your personal profile.

#### We alert

We alert you to any activity associated with your account.