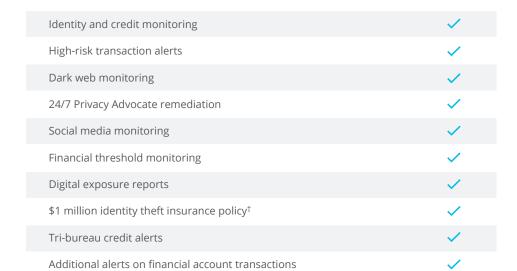

## **Comprehensive identity monitoring**

Our proprietary monitoring platform detects high-risk activity to alert you at the first sign of fraud. We scour the dark web for compromised credentials and monitor financial transactions, all while keeping tabs on your credit reports.

### Fraud remediation and restoration

Should identity theft or fraud occur, you have a dedicated Privacy Advocate® to fully manage your recovery and restore your identity. And since fraud doesn't take a holiday, our Privacy Advocates are available 24/7.

## **Identity theft reimbursement**

You never have to worry about covering the costs of identity theft. PrivacyArmor's \$1 million identity theft insurance policy<sup>†</sup> covers any out-of-pocket expenses, lost wages, or legal fees.

# The most extensive **identity protection** plan available

From the moment you enroll in PrivacyArmor®, you are automatically covered with:

Identity monitoring and alerts

24/7 Privacy Advocate<sup>®</sup> support

\$1 million identity theft insurance policy<sup>†</sup>